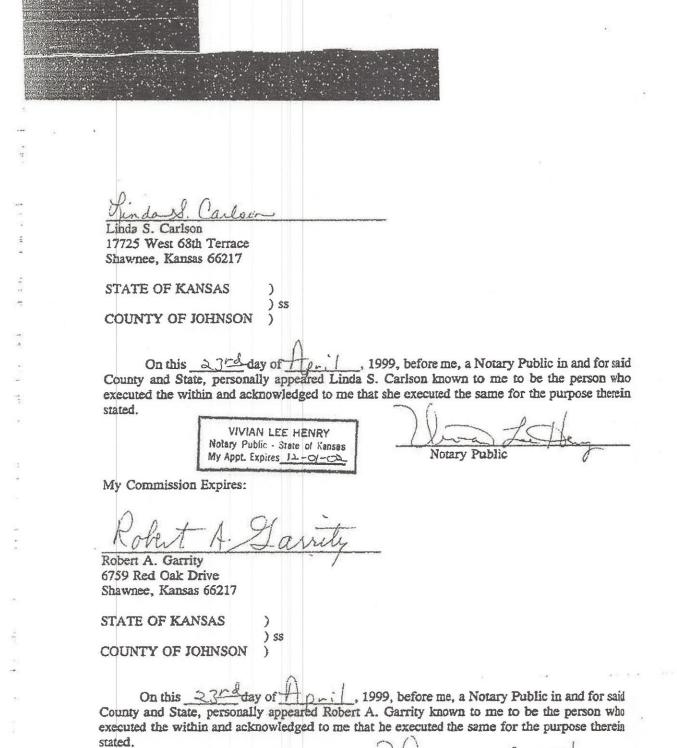

STATE OF KANSAS ) ss COUNTY OF JOHNSON )

On this 11 th day of May, 1999, before me, a Notary Public in and for said County and State, personally appeared Edward J. Abrams known to me to be the person who executed the within and acknowledged to me that he executed the same for the purpose therein stated.

Notary Public

My Commission Expires:

VIVIAN LEE HENRY

Notery Public - State of Kanuas
My Appl. Expires 12-01-02

Notary Public

My Commission Expires:

\*\*\*\*\*\*\*\*\*\*\*\*

Ewald Ehly 17317 West 70th Street Shawnee, Kansas 66217 STATE OF KANSAS COUNTY OF JOHNSON On this 2 7th day of toni , 1999, before me, a Notary Public in and for said County and State, personally appeared Ewald Ehly known to me to be the person who executed the within and acknowledged to me that he executed the same for the purpose therein stated. Notery Public Sare of Kansas My Appt. Exernos Notary Public ADAYON TEE HEDRISH My Commission Expires: VIVIAN LEE HENRY Notary Public - State of Kansas My Appt. Expires 14-01-02 Philip H. Fail 6714 Vahalla Drive Shawnee, Kansas 66217 STATE OF KANSAS ) \$5 COUNTY OF JOHNSON On this / D day of / 1999, before me, a Notary Public in and for said County and State, personally appeared Philip H. Feil known to me to be the person who executed the within and acknowledged to me that he executed the same for the purpose therein stated.